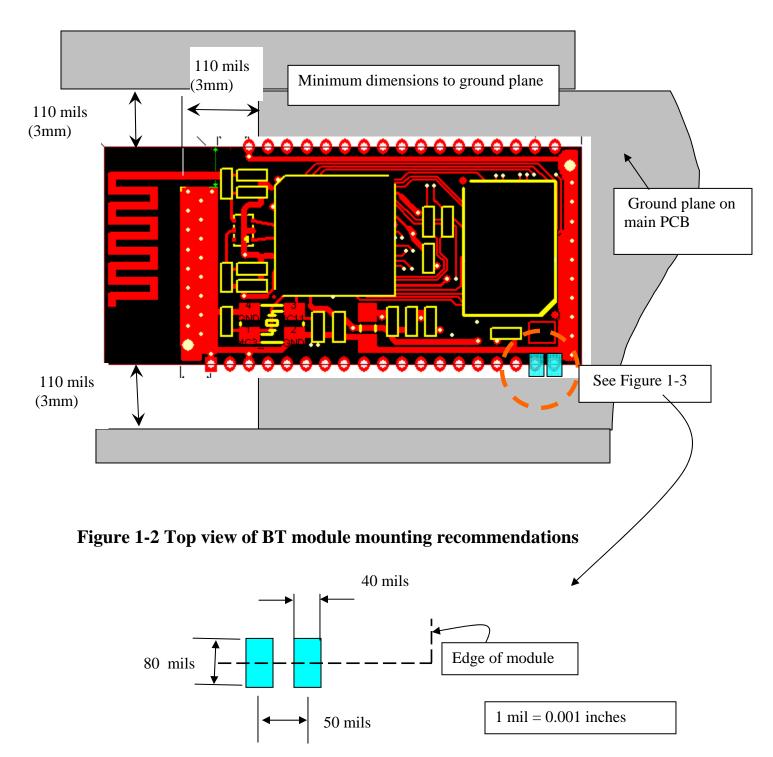

## 1.1 Recommended PCB Pad Dimensions

The BT44-191S is a solder down Bluetooth module. The Pad is an edge style pad with a pitch is 50mils. The exact dimensions of the pad should be always be cross-checked with the manufacturer of the PCB and the assembly locations. The dimensions shown below are only recommended dimensions. They are the dimensions that we used in our evaluation boards. See the dimensions located below in Figure 1.3.

• Figure 1-1 Side view of BT module mounting recommendations

ZBA, Inc.

Figure 1-3 Suggested Solder Pad dimensions