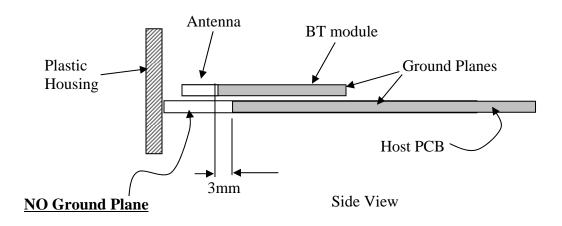

## 1.2 Recommended Module locations

For maximized performance please orient the device with the antenna as close to the outside of the housing as possible. Best performance will occur if the underlying PCB does not have a ground plane under the area where the antenna is located. The nearest ground plane should be at least 3mm away from any point on the antenna.

• Figure 1-1 Side view of BT module mounting recommendations

ZBA, Inc.

Figure 1-3 Suggested Solder Pad dimensions